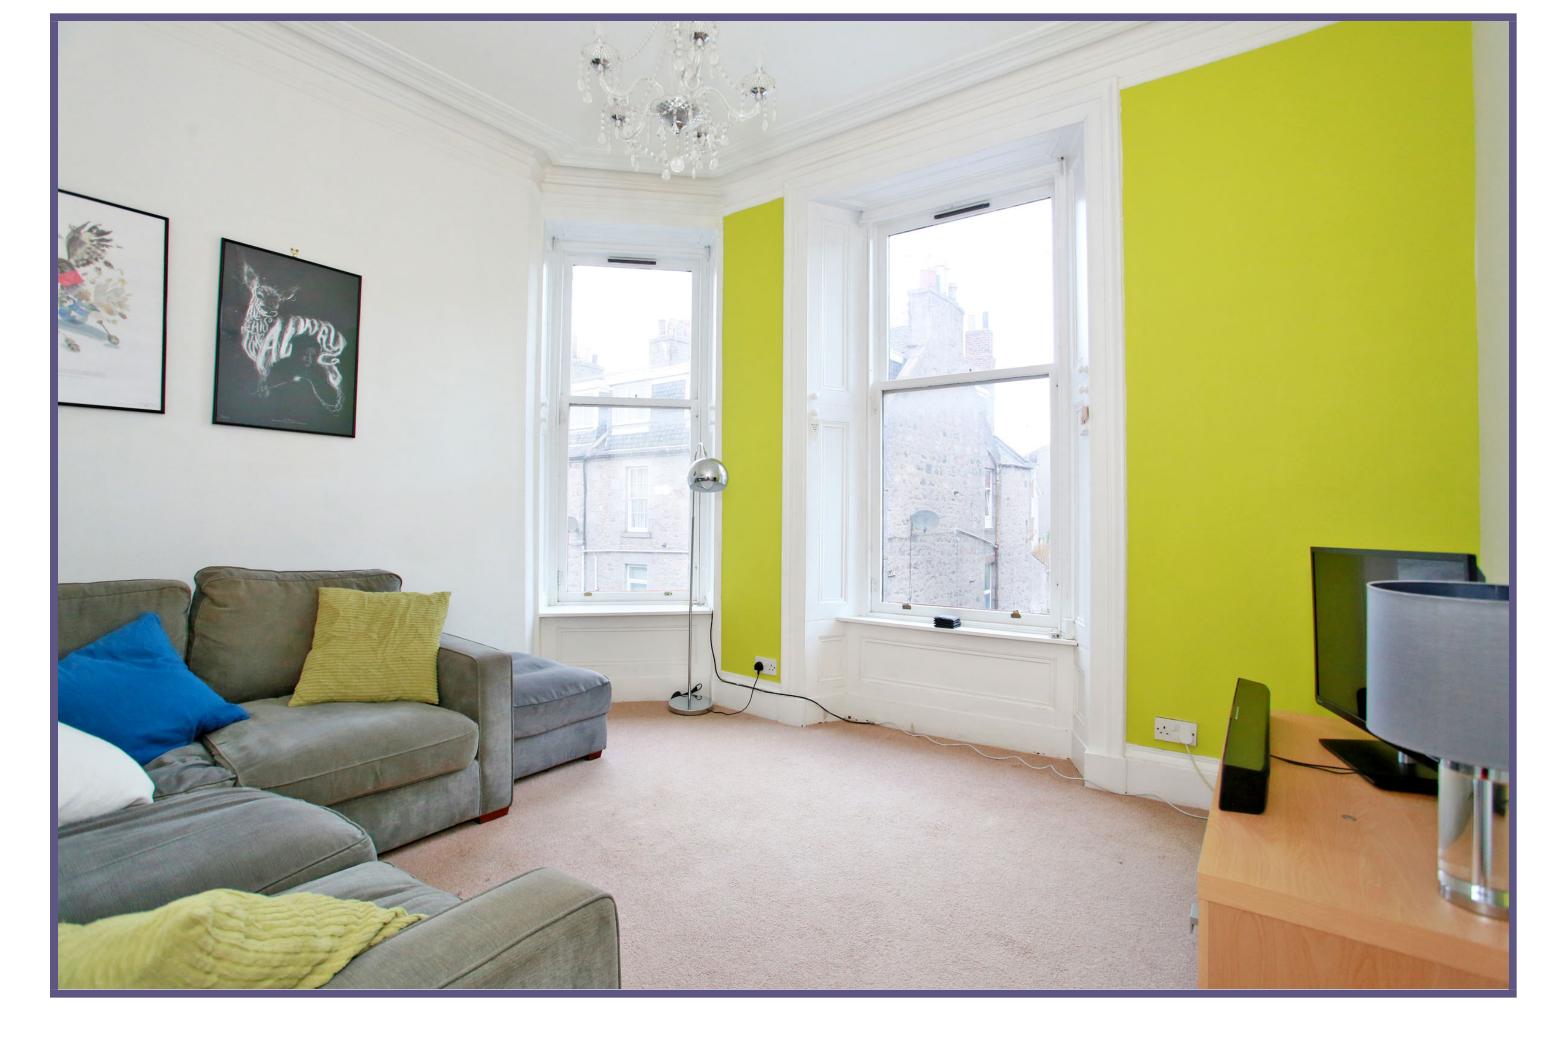

The accommodation comprises firstly of a bright lounge to the rear of the property flooded with natural light from the large window frames with the lovely traditional feature of wooden shutters. The room itself offers space for numerous lounge furnishings and has been finished in a neutral decor with vibrant feature wall creating a modern impression. The kitchen has been fitted with a range of neutral base and wall units with co-ordinating work surfaces offering ample storage and work surface space along with under counter space for appliances.