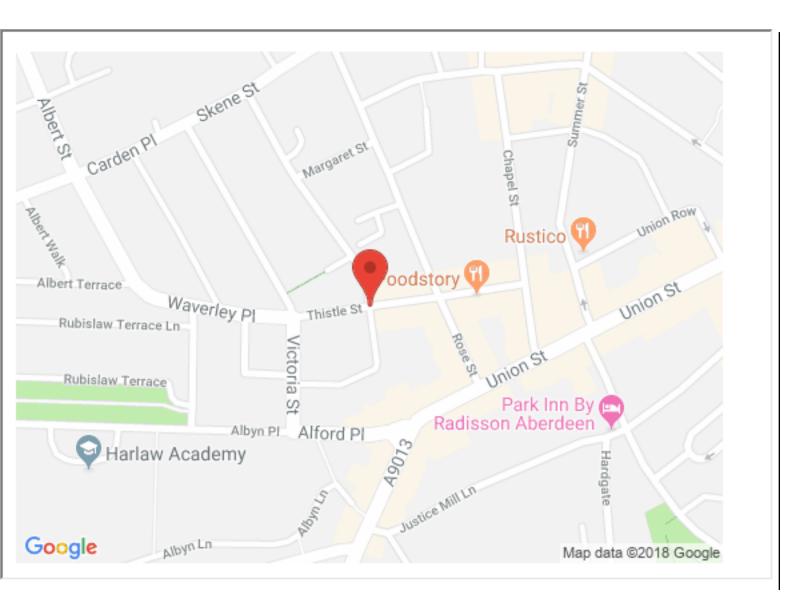

## **Property location**

Directions From Holburn Junction travel east along Union Street and turn first left into Rose Street. Taking the first left onto Thistle Street, number 45 is on the left hand side a short distance along.

Location Thistle Street is located at the West End of Union Street and an excellent range of local shops, bars, restaurants, cafes and amenities are available in the city centre. Easy access is available to all parts of the city and excellent public transport is available nearby.