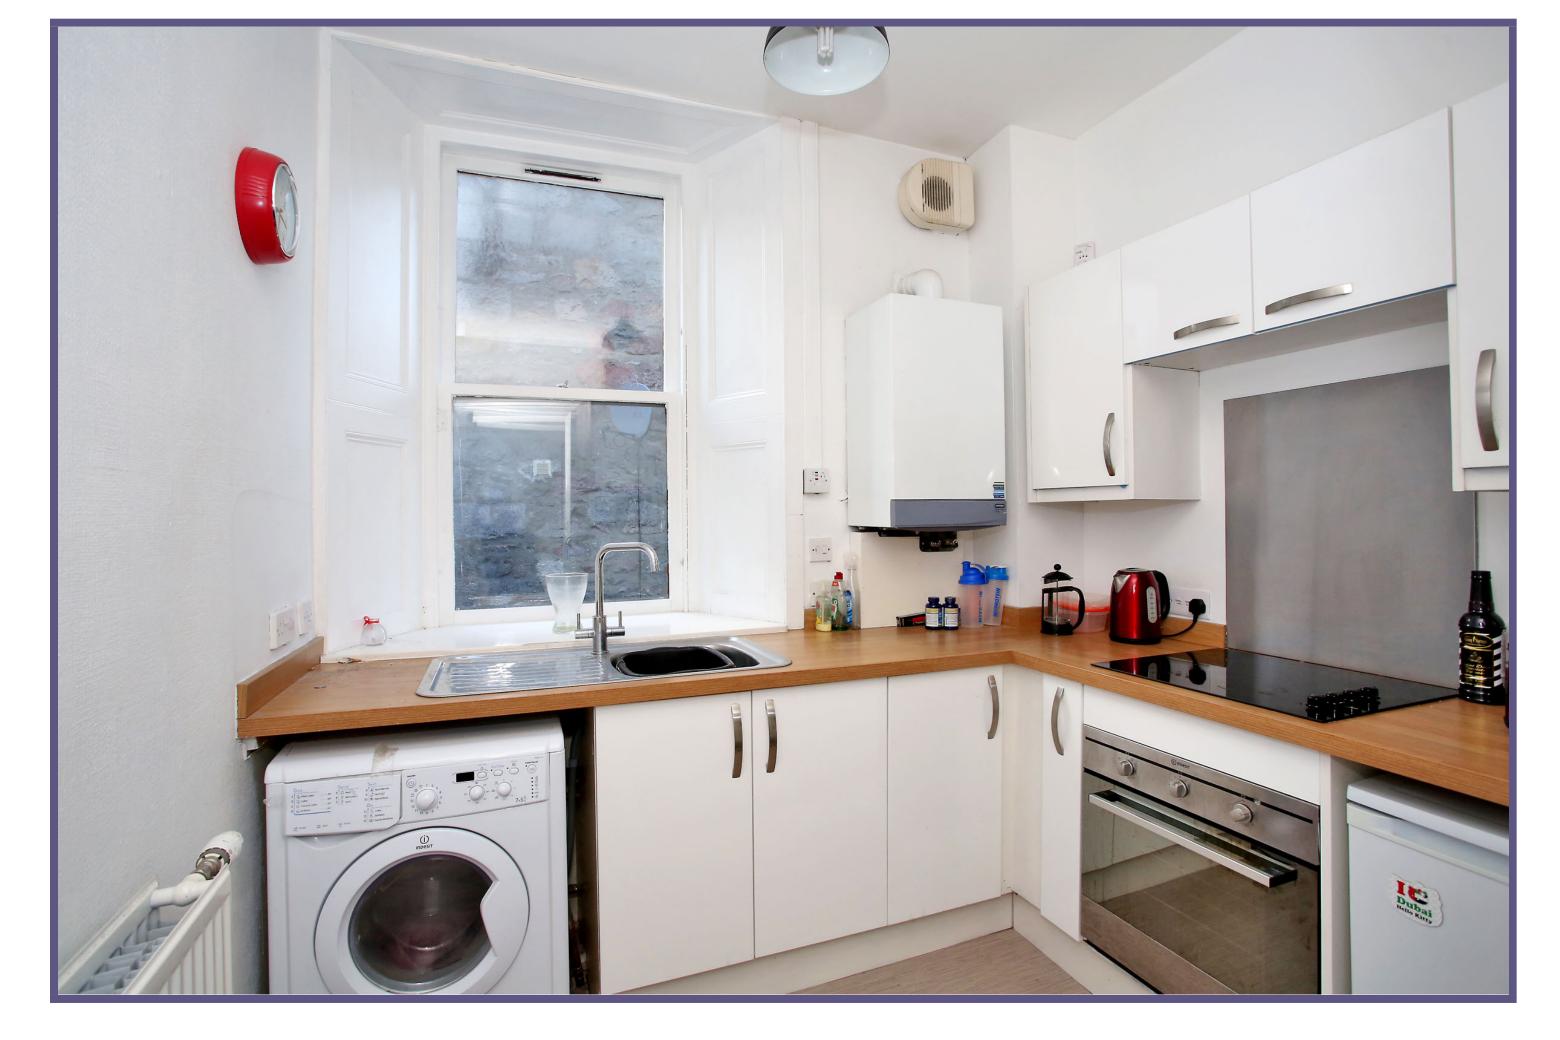

The accommodation comprises firstly of a bright lounge to the rear of the property flooded with natural light from the large window frames with the lovely traditional feature of wooden shutters. The room itself offers space for numerous lounge furnishings and has been finished in a neutral decor with vibrant feature wall creating a modern impression. The kitchen has been fitted with a range of neutral base and wall units with co-ordinating work surfaces offering ample storage and work surface space along with under counter space for appliances.